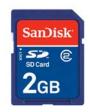

## **2GB** or Higher Secure Digital Card

The SD card is ideally suited to meet the demands of small portable devices that need high capacity flash memory in a very small size. The F&J FlashCard Data Storage Device uses this type of flash memory.

P/N: 372239

#### **Main Features**

Flash memory card; 2GB; SD Memory Card