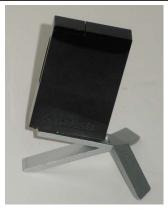

#### PC FlashCard Reader

The ImageMate 12 in 1 Card Reader/Writer is a Hi-Speed USB 2.0 Multi-card Reader/Writer that connects to your computer's USB 2.0 port. The reader will read CF I, CF II, MS, MS Pro, MMC, SD, SM, MS Duo, xD, MS PRO Duo, miniSD and RS-MMC types of flash memory card.

P/N: SDDR-199-A20

TEL: 352/680-1177 • FAX: 352/680-1454 • EMAIL: fandj@fjspecialty.com