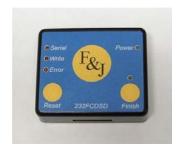

# F&J FlashCard Datalogging System

Data Storage Device, RS232 Input, Data stored in SD Card (SD Card not included)

P/N: 232FCDSD